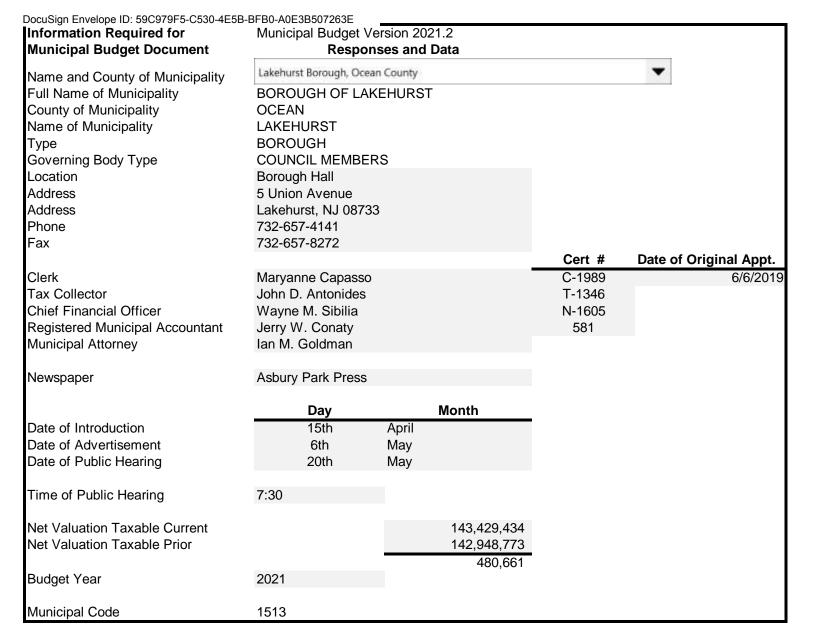

### **2021 MUNICIPAL DATA SHEET**

(MUST ACCOMPANY 2021 BUDGET)

CAP

| MUNICIPALITY: B                                                                      | OROUGH OF LAKEHURST             | COUNTY: OCEAN               |              |
|--------------------------------------------------------------------------------------|---------------------------------|-----------------------------|--------------|
| Harry Robbins Mayor's Name                                                           | 12/31/2023<br>Term Expires      | Governing Body Members Name | Term Expires |
|                                                                                      |                                 | James Davis                 | 12/31/2021   |
| Municipal Officials                                                                  |                                 | Brian DiMeo                 | 12/31/2022   |
| <b>ſ</b> -                                                                           | 6/6/2019<br>Date of Orig. Appt. | Patricia Hodges             | 12/31/2024   |
| Maryanne Capasso Municipal Clerk                                                     | C-1989<br><b>Cert. No.</b>      | Gary Lowe                   | 12/31/2021   |
| John D. Antonides  Tax Collector                                                     | T-1346<br>Cert. No.             | Robert McCarthy             | 12/31/2024   |
| Wayne M. Sibilia Chief Financial Officer                                             | N-1605<br><b>Cert. No.</b>      | Steven Oglesby              | 12/31/2022   |
| Jerry W. Conaty  Registered Municipal Accountant  Ian M. Goldman  Municipal Attorney | 581<br>Lic. No.                 |                             |              |
|                                                                                      |                                 |                             |              |
| Official Mailing Address of Municipality                                             |                                 |                             |              |
| Borough Hall 5 Union Avenue Lakehurst, NJ 08733                                      |                                 |                             |              |

**Fax #:** 732-657-8272